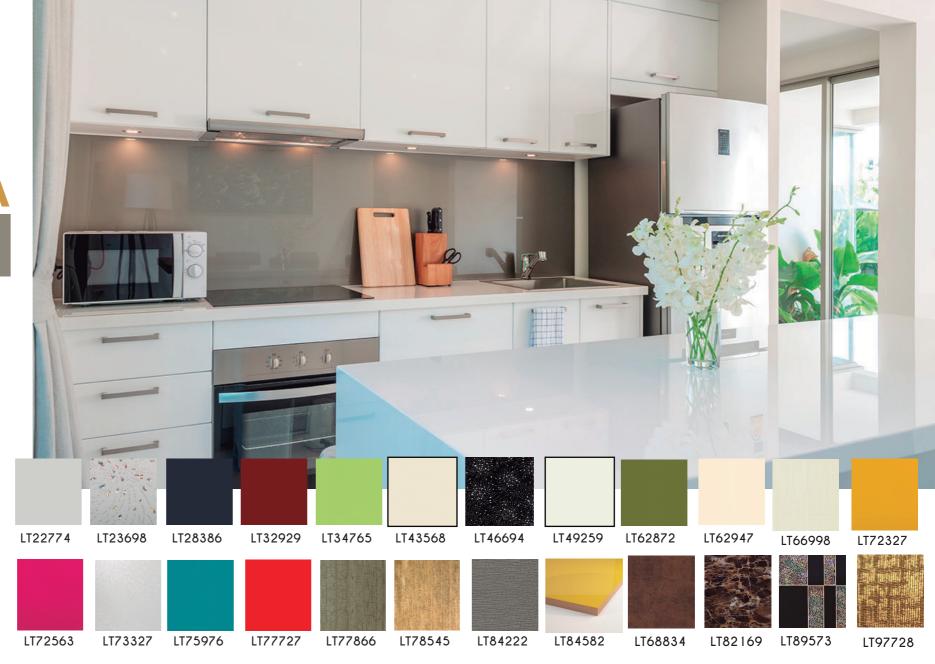

## DELIRIUM COLLECTION

This collection embraces simplicity, since they are designed to integrate perfectly with the visual style of all areas of the house without breaking the balance of the spaces, thanks to their colors and elegance. With smooth exteriors in High Gloss or super matte finish they offer a simple but striking elegance. By combining details with a delicate finish, the Delirium collection blends seamlessly while proudly expressing its unique presence.