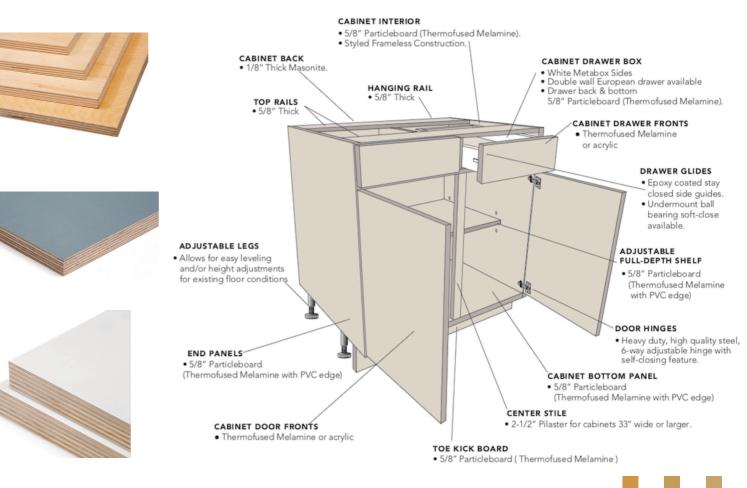

#### CABINET CONSTRUCTION SPECIFICATIONS

**Doors:** We use select and durable materials in our doors, with attractive textures and design, uniform, and beautiful patterns of the grain. All the batches of raw materials used are environmentally friendly cabinet wood. Durability and versatility in each product.

**Carcasses:** Carcasses are made of CARB Phase II certified plywood with wood veneer. There is no formaldehyde added in the process of making our plywood. The carcasses are 3/4" plywood on sides, bottom, and top (wall cabinets), and reinforced with framed backing. Our cabinet boxes are the steadiest boxes you will find in the market.

**Drawer box:** The drawer box is constructed of solid wood with a clear finish and are connected with tight dovetail joints. All drawers come with a 1/4′ plywood bottom.

**Shelving:** Full-length Adjustable shelf comes with every 30" tall wall cabinets. Two shelves come with 36" tall wall cabinets and three come with 42" tall cabinets. Half-length adjustable shelving comes with every base cabinet. Shelves are made of 3/4" plywood and finished front and back.

**Toe kick:** Every base cabinet comes with 3/4" toe-kick finished both ends. 4 1/2" high toe kick finish.

**Hinges:** 6-way adjustable, concealed, 110-degree soft closing hinges are used Melissa and Christian series come with Soft closing Blum® hinges.

#### **CARCASSES**

Our cabinets box are made of certified plywood with wood veneer, white or grey Melamine. They are ¾" plywood on sides, bottom and top (wall cabinets), and reinforced design makes the boxes firmer and more stable.