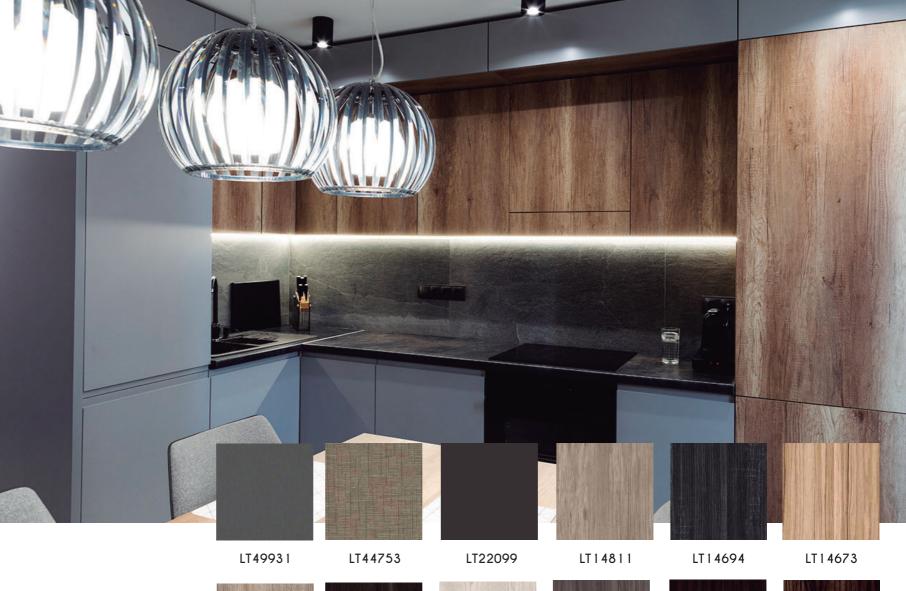

## NATURE COLLECTION

The Nature line is passionate with its language of textures and line drawing and gives the kitchen a natural sense worthy of appreciation day by day. They offer a cozy and soft design for the eyes thanks to their tones and is synonymous with harmony reflected in each of the design lines.

LT 1 4626

LT14617

LT 1 46 1 3

LT10843

LT 10502

LT10196