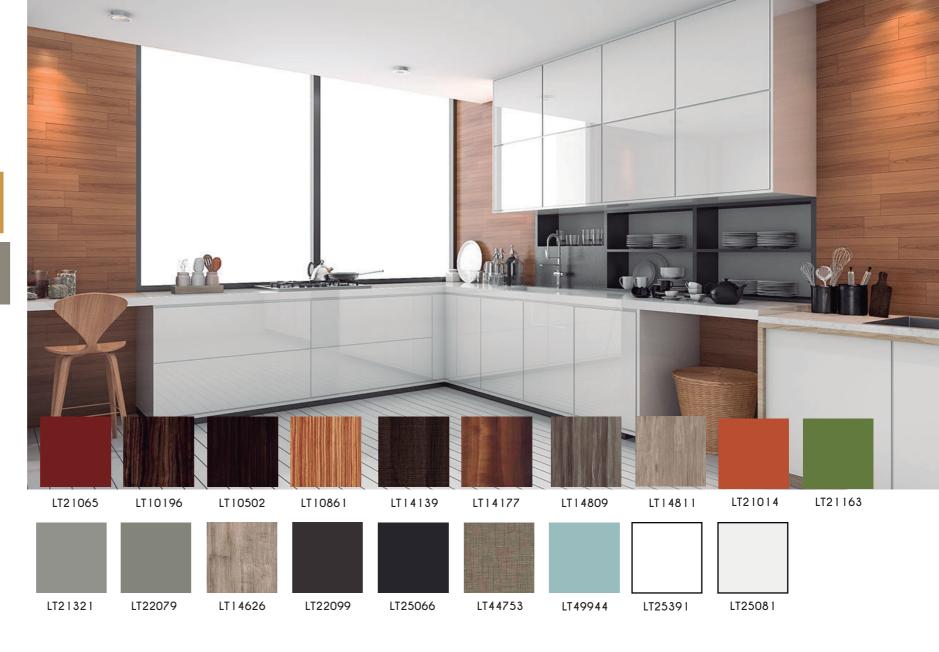

language of textures and line drawing and gives the kitchen a natural sense worthy of appreciation day by day. They offer a cozy and soft design for the eyes thanks to their tones and is synonymous with harmony reflected in each of the design lines.

















LT 1 4626

LT14617

LT 1 46 1 3

LT10843

LT 10502

LT10196

## DELIRIUM COLLECTION

This collection embraces simplicity, since they are designed to integrate perfectly with the visual style of all areas of the house without breaking the balance of the spaces, thanks to their colors and elegance. With smooth exteriors in High Gloss or super matte finish they offer a simple but striking elegance. By combining details with a delicate finish, the Delirium collection blends seamlessly while proudly expressing its unique presence.





# EUPHORIA COLLECTION

The Euphoria line offers a wide range of colors with intense and extrovert finishes that transmit modernity and innovation to its spaces.

This collection uses the latest technology in PVC panels for its precision engineered flat surfaces that represent the latest trends in kitchen design. They can also be used on wall panels.





# VINTAGE COLLECTION

Craftsmanship and tradition merge to create the model of Vintage. Their the variety models are made of select grade North American grown Alder and Solid Maple Wood that offers durability, versatility and beauty.



















LT34988

LT61545

LT54264

LT97973

LT37922

LT66587

LT55836



#### **CARCASSES**

Our cabinets box are made of certified plywood with wood veneer, white or grey Melamine. They are ¾"